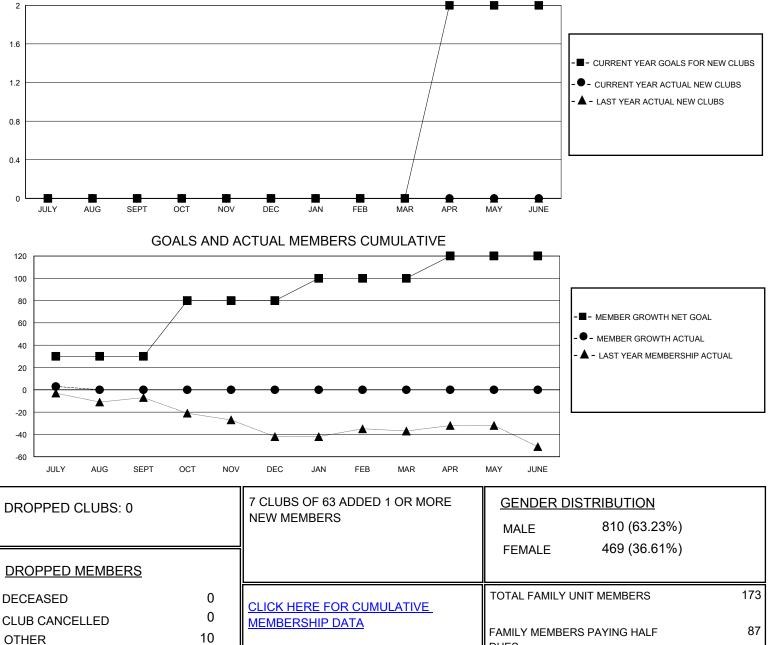

## District 201V2

Results as of: 7/31/2024

| GMT:                  | LOCATION AUSTRALIA |           |               |                       |                         |                         | GMT CA                                             |
|-----------------------|--------------------|-----------|---------------|-----------------------|-------------------------|-------------------------|----------------------------------------------------|
| Clubs                 |                    |           |               | Members               |                         |                         |                                                    |
| RESULTS FOR 2024-2025 |                    |           |               | RESULTS FOR 2024-2025 |                         |                         |                                                    |
| QUARTER               | NEW CLUB GOAL      | NEW CLUBS | DROPPED CLUBS | QUARTER MEN           | IBER GROWTH NET<br>GOAL | MEMBER GROWTH<br>ACTUAL | DROPPED<br>MEMBERS ACTUAL<br>(including transfers) |
| JULY/AUG/SEPT         | 0                  | 0         | 0             | JULY/AUG/SEPT         | 30                      | 15                      | 11                                                 |
| OCT/NOV/DEC           | 0                  | 0         | 0             | OCT/NOV/DEC           | 50                      | 0                       | 0                                                  |
| JAN/FEB/MAR           | 0                  | 0         | 0             | JAN/FEB/MAR           | 20                      | 0                       | 0                                                  |
| APR/MAY/JUNE          | 2                  | 0         | 0             | APR/MAY/JUNE          | 20                      | 0                       | 0                                                  |
| 2                     | GOALS              | AND ACTUA | L NEW CLUBS C |                       |                         |                         |                                                    |